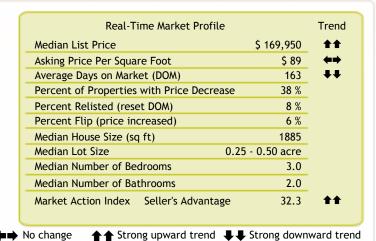

# This Week

The median list price in TAMPA, FL 33617 this week is \$169,950.

The Market Action Index has been basically flat recently, and dayson-market decreasing, there are not strong signals for the direction of the market.

# Supply and Demand

 The market continues to get hotter. More sales demand and fewer homes listed have contributed to a relatively long run of increasing prices. Current supply and demand levels show no sign of prices changing from their current trend.

### **Price**

 In this zip code this week saw relatively little price change from last week. However, we continue to demonstrate a nice up trend in general over the last several weeks.