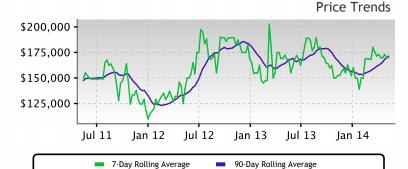

### **Price**

 In this zip code this week saw relatively little price change from last week. However, we continue to demonstrate a nice up trend in general over the last several weeks.