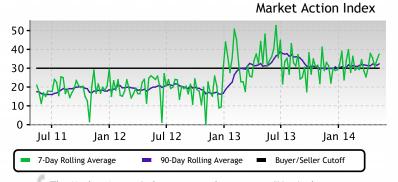

# This Week

The median list price in TAMPA, FL 33617 this week is \$169,950.

The Market Action Index has been basically flat recently, and dayson-market decreasing, there are not strong signals for the direction of the market.

The Market Action Index answers the question "How's the Market?" by measuring the current rate of sale versus the amount of the inventory. Index above 30 implies Seller's Market conditions. Below 30, conditions favor the buyer.